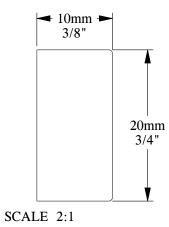

ORAC® DECOR

Biekorfstraat 32 8400 Oostende - Belgium Tel +32 (0)59 80 32 52 www.oracdecor.com info@oracdecor.com Part name: SX194F

Designed by: ORAC

Designed on: 17-Jun-2020

Unless otherwise specified: all dimensions are in millimeters and inches, scale 1:1, length 2 meters